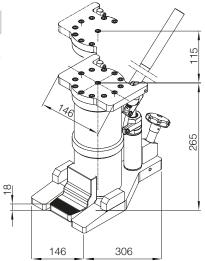

## Features:

An all-purpose toe jack for horizontal and vertical use

| Technical data                          | U6                 |
|-----------------------------------------|--------------------|
| Item number                             | 13292              |
| Full load capacity                      | 60 kN (6 t)        |
| Working pressure                        | 720 bar            |
| Minimum loading height using safety toe | 18 mm              |
| Lifting height                          | 115 mm             |
| Loading height using top plate          | 265 mm             |
| Overall dimensions (L x W x H)          | 306 x 146 x 265 mm |
| Tare weight in kg with oil fill         | 15 kg              |