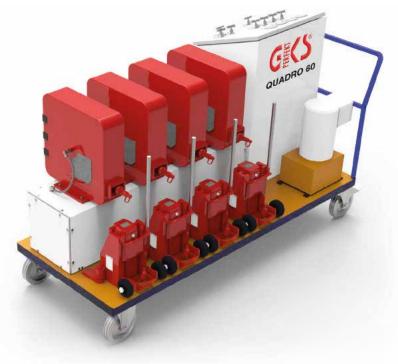

## Synchronous lifting device Quadro 60 ▶ For heavy loads up to 60 tons

## Features:

- The synchronous lifting device secures synchronous lifting or lowering of loads regardless of weight distribution. It has been designed specifically for four of our standard toe jacks, max. models V15 / V15EX, which results in a total lifting capacity of up to 60 t.
- The toe jacks can be set to the desired positions individually from the control panel, in case of differing loading heights, and then be raised synchronously.
- The operation is carried out via an electric pump with remote control.
- The toe jacks are connected via 8 m long hoses, which are stored on four hose reels, equipped with an automatic retraction system.
- The system includes a heavy-duty trolley.

| Technical data                      | Quadro 60                                             |
|-------------------------------------|-------------------------------------------------------|
| Item number                         | 13826 *                                               |
| Max. load capacity                  | 600 kN (60 t) **                                      |
| Working pressure                    | 520 bar                                               |
| Compatible with four toe jacks each | For GKS toe jacks<br>V5 to V15 and V5-EX<br>to V15-EX |
| Hydraulic unit                      | Electric pump PE ***                                  |
| Dimensions (L x W x H)              | 2000 x 800 x<br>1480 mm                               |
| Hose connection                     | 4 x 8 m ****                                          |
| Total weight                        | 400 kg *****                                          |