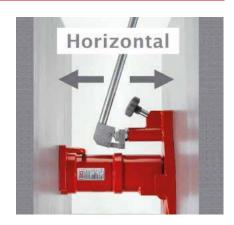

## Features:

An all-purpose toe jack for horizontal and vertical use

| Technical data                          | U6                 |
|-----------------------------------------|--------------------|
| Item number                             | 13292              |
| Full load capacity                      | 60 kN (6 t)        |
| Working pressure                        | 720 bar            |
| Minimum loading height using safety toe | 18 mm              |
| Lifting height                          | 115 mm             |
| Loading height using top plate          | 265 mm             |
| Overall dimensions (L x W x H)          | 306 x 146 x 265 mm |
| Tare weight in kg with oil fill         | 15 kg              |