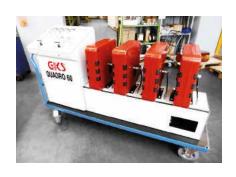

## Synchronous lifting device Quadro 60 ▶ For heavy loads up to 60 tons

## Features:

- The synchronous lifting device secures synchronous lifting or lowering of loads regardless of weight distribution. It has been designed specifically for four of our standard toe jacks, max. models V15 / V15EX, which results in a total lifting capacity of up to 60 t.
- The toe jacks can be set to the desired positions individually from the control panel, in case of differing loading heights, and then be raised synchronously.
- The operation is carried out via an electric pump with remote control.
- The toe jacks are connected via 8 m long hoses, which are stored on four hose reels, equipped with an automatic retraction system.
- The system includes a heavy-duty trolley.

| Technical data                      | Quadro 60                                             |
|-------------------------------------|-------------------------------------------------------|
| Item number                         | 13826 *                                               |
| Max. load capacity                  | 600 kN (60 t) **                                      |
| Working pressure                    | 520 bar                                               |
| Compatible with four toe jacks each | For GKS toe jacks<br>V5 to V15 and V5-EX<br>to V15-EX |
| Hydraulic unit                      | Electric pump PE ***                                  |
| Dimensions (L x W x H)              | 2000 x 800 x<br>1480 mm                               |
| Hose connection                     | 4 x 8 m ****                                          |
| Total weight                        | 400 kg *****                                          |