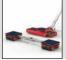

## Synchronous lifting device Quadro 60 ▶ For heavy loads up to 60 tons

## Features:

- The synchronous lifting device secures synchronous lifting or lowering of loads regardless of weight distribution. It has been designed specifically for four of our standard toe jacks, max. models V15 / V15EX, which results in a total lifting capacity of up to 60 t.
- The toe jacks can be set to the desired positions individually from the control panel, in case of differing loading heights, and then be raised synchronously.
- The operation is carried out via an electric pump with remote control.
- The toe jacks are connected via 8 m long hoses, which are stored on four hose reels, equipped with an automatic retraction system.
- The system includes a heavy-duty trolley.

| Technical data                      | Quadro 60                                             |
|-------------------------------------|-------------------------------------------------------|
| Item number                         | 13826 *                                               |
| Max. load capacity                  | 600 kN (60 t) **                                      |
| Working pressure                    | 520 bar                                               |
| Compatible with four toe jacks each | For GKS toe jacks<br>V5 to V15 and V5-EX<br>to V15-EX |
| Hydraulic unit                      | Electric pump PE ***                                  |
| Dimensions (L x W x H)              | 2000 x 800 x<br>1480 mm                               |
| Hose connection                     | 4 x 8 m ****                                          |
| Total weight                        | 400 kg *****                                          |