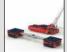

## Synchronous lifting device Quadro 60 ▶ For heavy loads up to 60 tons

## Features:

- The synchronous lifting device secures synchronous lifting or lowering of loads regardless of weight distribution. It has been designed specifically for four of our standard toe jacks, max. models V15 / V15EX, which results in a total lifting capacity of up to 60 t.
- The toe jacks can be set to the desired positions individually from the control panel, in case of differing loading heights, and then be raised synchronously.
- The operation is carried out via an electric pump with remote control.
- The toe jacks are connected via 8 m long hoses, which are stored on four hose reels, equipped with an automatic retraction system.
- The system includes a heavy-duty trolley.

| Technical data                      | Quadro 60                                             |
|-------------------------------------|-------------------------------------------------------|
| Item number                         | 13826 *                                               |
| Max. load capacity                  | 600 kN (60 t) **                                      |
| Working pressure                    | 520 bar                                               |
| Compatible with four toe jacks each | For GKS toe jacks<br>V5 to V15 and V5-EX<br>to V15-EX |
| Hydraulic unit                      | Electric pump PE ***                                  |
| Dimensions (L x W x H)              | 2000 x 800 x<br>1480 mm                               |
| Hose connection                     | 4 x 8 m ****                                          |
| Total weight                        | 400 kg *****                                          |