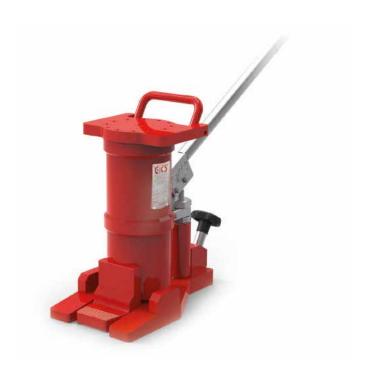

## Unilifter U6 ▶ ▶ For heavy loads up to 6 tons

## Features:

An all-purpose toe jack for horizontal and vertical use

| Technical data                          | U6                 |
|-----------------------------------------|--------------------|
| Item number                             | 13292              |
| Full load capacity                      | 60 kN (6 t)        |
| Working pressure                        | 720 bar            |
| Minimum loading height using safety toe | 18 mm              |
| Lifting height                          | 115 mm             |
| Loading height using top plate          | 265 mm             |
| Overall dimensions (L x W x H)          | 306 x 146 x 265 mm |
| Tare weight in kg with oil fill         | 15 kg              |