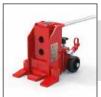

## Unilifter U6 ▶ ▶ For heavy loads up to 6 tons

## Features:

An all-purpose toe jack for horizontal and vertical use

| Technical data                          | U6                 |
|-----------------------------------------|--------------------|
| Item number                             | 13292              |
| Full load capacity                      | 60 kN (6 t)        |
| Working pressure                        | 720 bar            |
| Minimum loading height using safety toe | 18 mm              |
| Lifting height                          | 115 mm             |
| Loading height using top plate          | 265 mm             |
| Overall dimensions (L x W x H)          | 306 x 146 x 265 mm |
| Tare weight in kg with oil fill         | 15 kg              |