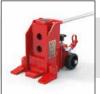

## Unilifter U6 ▶ ▶ For heavy loads up to 6 tons

## Features:

An all-purpose toe jack for horizontal and vertical use

| Technical data                          | U6                 |
|-----------------------------------------|--------------------|
| Item number                             | 13292              |
| Full load capacity                      | 60 kN (6 t)        |
| Working pressure                        | 720 bar            |
| Minimum loading height using safety toe | 18 mm              |
| Lifting height                          | 115 mm             |
| Loading height using top plate          | 265 mm             |
| Overall dimensions (L x W x H)          | 306 x 146 x 265 mm |
| Tare weight in kg with oil fill         | 15 kg              |